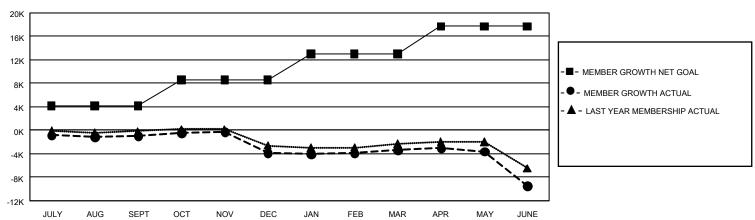

## GOALS AND ACTUAL MEMBERS CUMULATIVE

| DROPPED CLUBS: 379 |        | 6,351 CLUBS OF 10,412 ADDED 1 OR<br>MORE NEW MEMBERS | GENDER DISTRIBUTION                       |                  |  |
|--------------------|--------|------------------------------------------------------|-------------------------------------------|------------------|--|
|                    |        |                                                      | MALE                                      | 169,556 (64.00%) |  |
|                    |        |                                                      | FEMALE                                    | 95,265 (35.96%)  |  |
| DROPPED MEMBERS    |        |                                                      | NON BINARY                                | 10 (0.00%)       |  |
| DECEASED           | 4,637  |                                                      | PREFER NOT TO ANSWER                      | 114 (0.04%)      |  |
| CLUB CANCELLED     | 2,451  | OLIOK HEDE EOD OLIMINATIVE                           |                                           |                  |  |
| OTHER              | 30,424 | CLICK HERE FOR CUMULATIVE MEMBERSHIP DATA            | TOTAL FAMILY UNIT MEMBERS 51,155          |                  |  |
| TOTAL              | 37,512 |                                                      | FAMILY MEMBERS PAYING HALF 26,323<br>DUES |                  |  |

## REPORT DOES NOT INCLUDE CLUBS IN UNDISTRICTED AREAS.

| Clubs                                                       |                          |                      |                        | Members                                                     |                              |                                  |                                                    |
|-------------------------------------------------------------|--------------------------|----------------------|------------------------|-------------------------------------------------------------|------------------------------|----------------------------------|----------------------------------------------------|
| RESULTS FOR 2022-2023                                       |                          |                      |                        | RESULTS FOR 2022-2023                                       |                              |                                  |                                                    |
| QUARTER                                                     | NEW CLUB GOAL            | NEW CLUBS            | DROPPED CLUBS          | QUARTER MEME                                                | BER GROWTH NET<br>GOAL       | MEMBER GROWTH<br>ACTUAL          | DROPPED<br>MEMBERS ACTUAL<br>(including transfers) |
| JULY/AUG/SEPT<br>OCT/NOV/DEC<br>JAN/FEB/MAR<br>APR/MAY/JUNE | 192<br>330<br>294<br>411 | 14<br>11<br>10<br>29 | 64<br>111<br>45<br>159 | JULY/AUG/SEPT<br>OCT/NOV/DEC<br>JAN/FEB/MAR<br>APR/MAY/JUNE | 4133<br>4409<br>4451<br>4727 | 7,255<br>7,153<br>8,147<br>9,063 | 7,310<br>9,400<br>6,704<br>14,091                  |