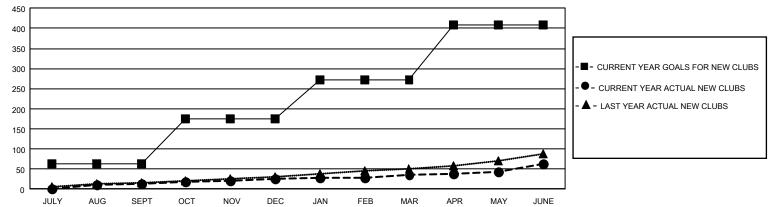

## GOALS AND ACTUAL NEW CLUBS CUMULATIVE

## REPORT DOES NOT INCLUDE CLUBS IN UNDISTRICTED AREAS.

| Clubs                                                       |                          |                      |                        | Members                                                     |                              |                                  |                                                    |
|-------------------------------------------------------------|--------------------------|----------------------|------------------------|-------------------------------------------------------------|------------------------------|----------------------------------|----------------------------------------------------|
| RESULTS FOR 2022-2023                                       |                          |                      |                        | RESULTS FOR 2022-2023                                       |                              |                                  |                                                    |
| QUARTER                                                     | NEW CLUB GOAL            | NEW CLUBS            | DROPPED CLUBS          | QUARTER MEME                                                | BER GROWTH NET<br>GOAL       | MEMBER GROWTH<br>ACTUAL          | DROPPED<br>MEMBERS ACTUAL<br>(including transfers) |
| JULY/AUG/SEPT<br>OCT/NOV/DEC<br>JAN/FEB/MAR<br>APR/MAY/JUNE | 192<br>330<br>294<br>411 | 14<br>11<br>10<br>29 | 64<br>111<br>45<br>159 | JULY/AUG/SEPT<br>OCT/NOV/DEC<br>JAN/FEB/MAR<br>APR/MAY/JUNE | 4133<br>4409<br>4451<br>4727 | 7,255<br>7,153<br>8,147<br>9,063 | 7,310<br>9,400<br>6,704<br>14,091                  |